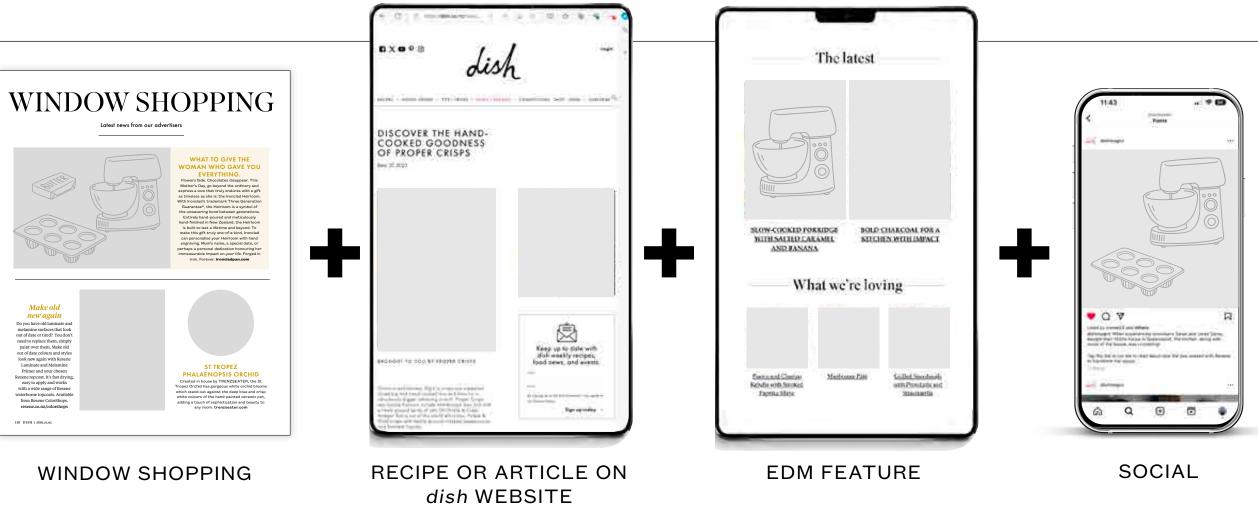

## Solus package

- Full takeover of *dish* EDM to our highly engaged database. Flexible template, designed by our Digital Editor
- 1x article or up to 3 recipes om *dish* site
- Social post

|                                                                                                                                                                                                                                                                                                                                                                                                                                                                                                                                                                                                                                                                                                                                                                                                                                                                                                                                                                                                                                                                                                                                                                                                                                                                                                                                                                                                                                                                                                                                                                                                                                                                                                                                                                                                                                                                                                                                                                                                                                                                                                                                                                                                                                                                                                                                                                                                                                                                                                                                                                                                                      | * 0 > 4 = 1 + ± + 4 + •                                                                                                                                                                                                                                                                                                                                                                                                                                                                                                                                                                                                                                                                                                                                                                                                                                                                                                                                                                                                                                                                                                                                                                                                                                                                                                                                                                                                                                                                                                                                                                                                                                                                                                                                                                                                                                                                                                                                                                                                                                                                                                        |                           |
|----------------------------------------------------------------------------------------------------------------------------------------------------------------------------------------------------------------------------------------------------------------------------------------------------------------------------------------------------------------------------------------------------------------------------------------------------------------------------------------------------------------------------------------------------------------------------------------------------------------------------------------------------------------------------------------------------------------------------------------------------------------------------------------------------------------------------------------------------------------------------------------------------------------------------------------------------------------------------------------------------------------------------------------------------------------------------------------------------------------------------------------------------------------------------------------------------------------------------------------------------------------------------------------------------------------------------------------------------------------------------------------------------------------------------------------------------------------------------------------------------------------------------------------------------------------------------------------------------------------------------------------------------------------------------------------------------------------------------------------------------------------------------------------------------------------------------------------------------------------------------------------------------------------------------------------------------------------------------------------------------------------------------------------------------------------------------------------------------------------------------------------------------------------------------------------------------------------------------------------------------------------------------------------------------------------------------------------------------------------------------------------------------------------------------------------------------------------------------------------------------------------------------------------------------------------------------------------------------------------------|--------------------------------------------------------------------------------------------------------------------------------------------------------------------------------------------------------------------------------------------------------------------------------------------------------------------------------------------------------------------------------------------------------------------------------------------------------------------------------------------------------------------------------------------------------------------------------------------------------------------------------------------------------------------------------------------------------------------------------------------------------------------------------------------------------------------------------------------------------------------------------------------------------------------------------------------------------------------------------------------------------------------------------------------------------------------------------------------------------------------------------------------------------------------------------------------------------------------------------------------------------------------------------------------------------------------------------------------------------------------------------------------------------------------------------------------------------------------------------------------------------------------------------------------------------------------------------------------------------------------------------------------------------------------------------------------------------------------------------------------------------------------------------------------------------------------------------------------------------------------------------------------------------------------------------------------------------------------------------------------------------------------------------------------------------------------------------------------------------------------------------|---------------------------|
| The latest                                                                                                                                                                                                                                                                                                                                                                                                                                                                                                                                                                                                                                                                                                                                                                                                                                                                                                                                                                                                                                                                                                                                                                                                                                                                                                                                                                                                                                                                                                                                                                                                                                                                                                                                                                                                                                                                                                                                                                                                                                                                                                                                                                                                                                                                                                                                                                                                                                                                                                                                                                                                           | dish -                                                                                                                                                                                                                                                                                                                                                                                                                                                                                                                                                                                                                                                                                                                                                                                                                                                                                                                                                                                                                                                                                                                                                                                                                                                                                                                                                                                                                                                                                                                                                                                                                                                                                                                                                                                                                                                                                                                                                                                                                                                                                                                         | < Peda                    |
| Heading here                                                                                                                                                                                                                                                                                                                                                                                                                                                                                                                                                                                                                                                                                                                                                                                                                                                                                                                                                                                                                                                                                                                                                                                                                                                                                                                                                                                                                                                                                                                                                                                                                                                                                                                                                                                                                                                                                                                                                                                                                                                                                                                                                                                                                                                                                                                                                                                                                                                                                                                                                                                                         |                                                                                                                                                                                                                                                                                                                                                                                                                                                                                                                                                                                                                                                                                                                                                                                                                                                                                                                                                                                                                                                                                                                                                                                                                                                                                                                                                                                                                                                                                                                                                                                                                                                                                                                                                                                                                                                                                                                                                                                                                                                                                                                                |                           |
| LOGO                                                                                                                                                                                                                                                                                                                                                                                                                                                                                                                                                                                                                                                                                                                                                                                                                                                                                                                                                                                                                                                                                                                                                                                                                                                                                                                                                                                                                                                                                                                                                                                                                                                                                                                                                                                                                                                                                                                                                                                                                                                                                                                                                                                                                                                                                                                                                                                                                                                                                                                                                                                                                 | DISCOVER THE HAND-<br>COOKED GOODNESS<br>OF PROPER CRISES                                                                                                                                                                                                                                                                                                                                                                                                                                                                                                                                                                                                                                                                                                                                                                                                                                                                                                                                                                                                                                                                                                                                                                                                                                                                                                                                                                                                                                                                                                                                                                                                                                                                                                                                                                                                                                                                                                                                                                                                                                                                      | Contraction of the second |
| SLOW-COOKED FORMULE<br>MULTICALING CARAME<br>AND REVIEWS                                                                                                                                                                                                                                                                                                                                                                                                                                                                                                                                                                                                                                                                                                                                                                                                                                                                                                                                                                                                                                                                                                                                                                                                                                                                                                                                                                                                                                                                                                                                                                                                                                                                                                                                                                                                                                                                                                                                                                                                                                                                                                                                                                                                                                                                                                                                                                                                                                                                                                                                                             |                                                                                                                                                                                                                                                                                                                                                                                                                                                                                                                                                                                                                                                                                                                                                                                                                                                                                                                                                                                                                                                                                                                                                                                                                                                                                                                                                                                                                                                                                                                                                                                                                                                                                                                                                                                                                                                                                                                                                                                                                                                                                                                                | O V                       |
| Bernal Detes<br>Bernal Detes<br>Base on Land<br>Base on Land<br>Base of Land<br>Base | And the set of the set |                           |
| SOLUS EDM                                                                                                                                                                                                                                                                                                                                                                                                                                                                                                                                                                                                                                                                                                                                                                                                                                                                                                                                                                                                                                                                                                                                                                                                                                                                                                                                                                                                                                                                                                                                                                                                                                                                                                                                                                                                                                                                                                                                                                                                                                                                                                                                                                                                                                                                                                                                                                                                                                                                                                                                                                                                            | RECIPE OR ARTICLE                                                                                                                                                                                                                                                                                                                                                                                                                                                                                                                                                                                                                                                                                                                                                                                                                                                                                                                                                                                                                                                                                                                                                                                                                                                                                                                                                                                                                                                                                                                                                                                                                                                                                                                                                                                                                                                                                                                                                                                                                                                                                                              | SOCIA                     |

ON dish WEBSITE

SOCIAL