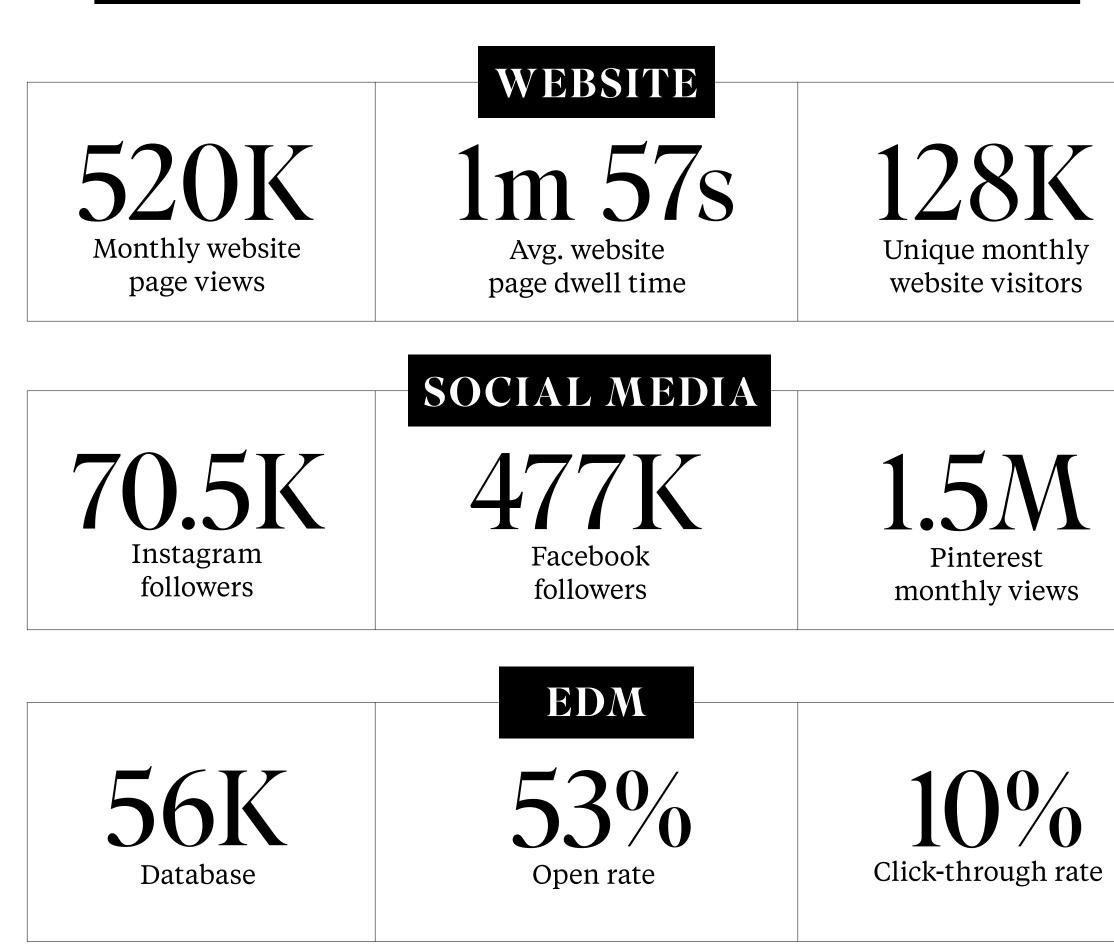

## OUR CROSS-PLATFORM AUDIENCE

Highest crossplatform audience of all food & lifestyle magazines in NZ\*

Highest crossplatform audience of all magazines in NZ\*

more sales compared to our closest competitor

## MAGAZINE

226K Nielsen total readership

> 13.5K Subscribers

#**1** 

Food & drink magazine on iSubscribe

80-90% Sell-through rate (industry standard in NZ: 51%)

Sources: \*Roy Morgan, dish Audience Survey 2024, Google Analytics, Meta Business Suite, Campaign Monitor Analytics.

Sales comparison: "Over the last 6 issues, Dish has sold 2.9x times as many magazines in Woolworths, Foodstuffs North Island, Relay & Whitcoulls than its closest competitor." Are Media Retail Scan Data 2024

## OUR CROSS-PLATFORM AUDIENCE

Sources: Roy Morgan, *dish* Audience Survey 2024, Google Analytics, Meta Business Suite, Campaign Monitor Analytics