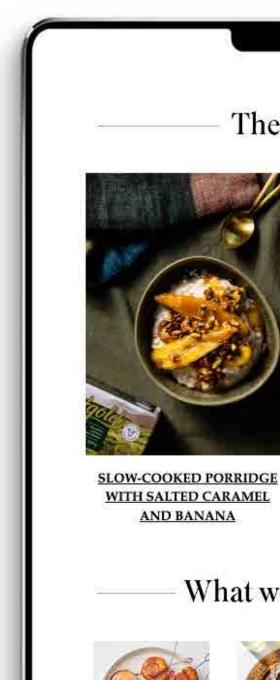

### What we're loving

Mushroom Pâté

Grilled Sourdough with Prosciutto and Stracciatella