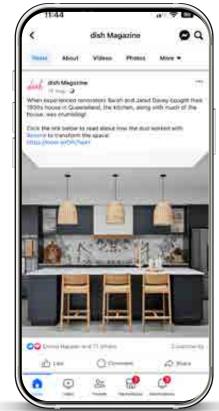

e family. What is your favourite part of

this kitchen? Saruh-The Island bench. It's such a huge focal point for our space. There's

so much room for prepping lood and it's the hub for where we all gather in a more castial manner.

What recipe from this issue of dish would you like to cook and why? Suruh: Fragrant Red Curry Salmon because I absolutely love salmon and

red carry is one of my favourites too. So put these together and you have the uttimate dish for me.



For more decorating inspiration visit your Resene ColorShop.

lith.ca.az | DISH #





Prawn and Chorizo Kebabs with Smoked Paprika Mayo

### EDM







**BOLD CHARCOAL FOR A** KITCHEN WITH IMPACT

### What we're loving



Mushroom Pâté

Grilled Sourdough with Prosciutto and Stracciatella

## WEBSITE





### **INSTAGRAM**



### FACEBOOK







## PACKAGE EXAMPLES

## LET US MIX AND MATCH TO CREATE YOUR PERFECT PACKAGE

- Full-page brand ad
- Mention in magazine Window Shopping section

\$8,250



SUPPLIED BRAND AD



\$9,500

SUPPLIED BRAND AD

LOGO



#### WINDOW SHOPPING



T.NZ

## PACKAGE EXAMPLES



- Recipe creation
- Styling & photography
- Full page advertorial (written and designed by *dish*)
- Window Shopping feature
- Recipe published on *dish* site
- EDM feature
- Social post

## \$12,250



RECIPE DEVELOPMENT AND PHOTOGRAPHY

- Creation of multiple recipes
- Styling & photography
- Multiple page advertorial (written and designed by *dish*)
- Window shopping feature
- Recipe published on *dish* site
- EDM feature
- Social post







SERIES OF RECIPES AND PHOTOGRAPHY







## DIGITAL PACKAGE EX