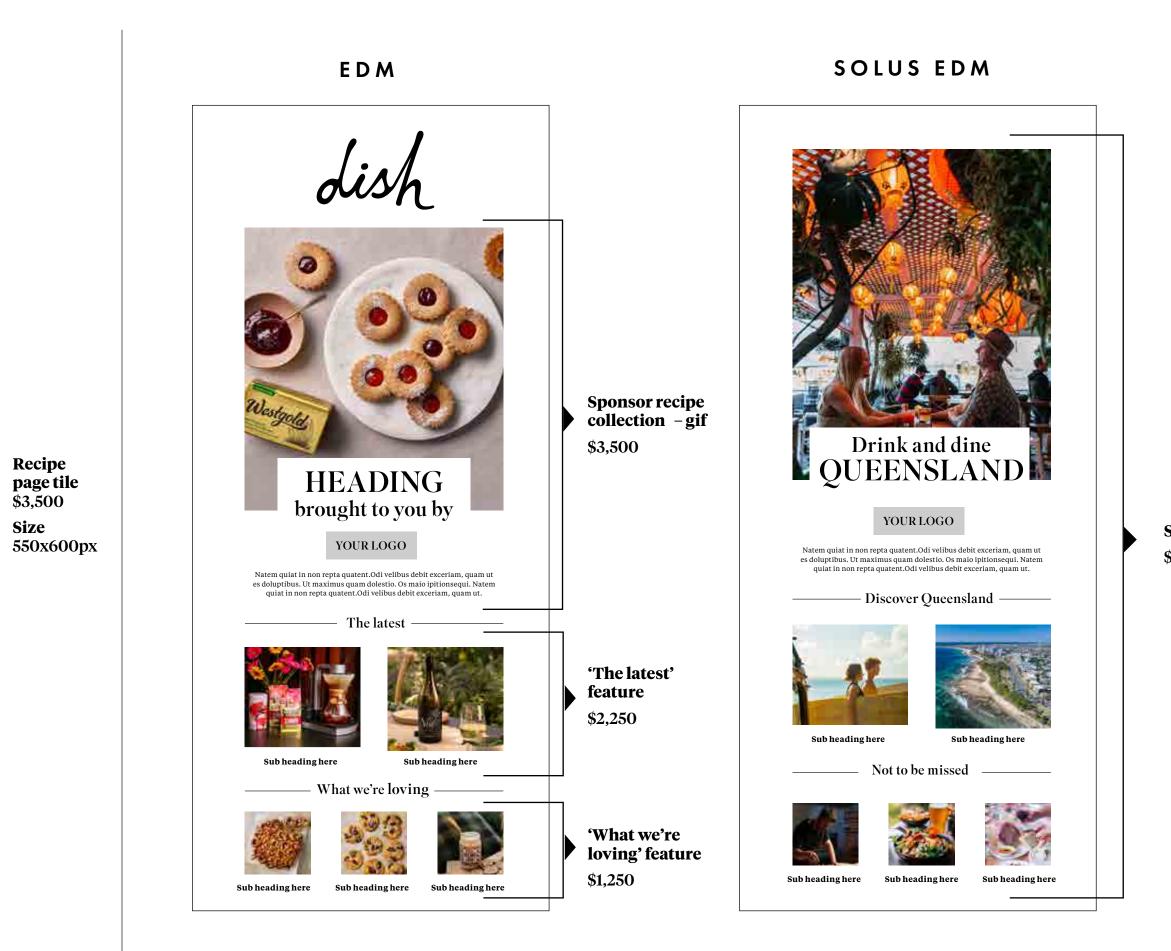

| EDM feature                 | Rate*   |
|-----------------------------|---------|
| Sponsor recipe collection   | \$3,500 |
| 'The latest' feature        | \$2,250 |
| 'What we're loving' feature | \$1,250 |

Each EDM feature is linked to an included sponsored article on the *dish* website. Sponsored recipe collections can include up to 4 recipes.

| Social post          | Rate* |
|----------------------|-------|
| Sponsored post on    |       |
| Instagram & Facebook | \$750 |

#### dish website features & EDM features

- Portrait hero photo (.jpg or .png)- 850x1174px
- Up to 500 words of copy
- Other images for web feature your preferred dimensions
- All relevant URLs/tags

Maximum web/EDM image file size 2MB.

#### Website advertisements

Ads for the dish website can be supplied as .jpg, .png or .gif files. Please also provide the URL for your ad to direct to, if not linking to content on the dish website.

- Banner Home page & Sponsor page: 1200x500px
- **Tile Home page:** 850x1174px
- Tile Recipe page: 550x600px