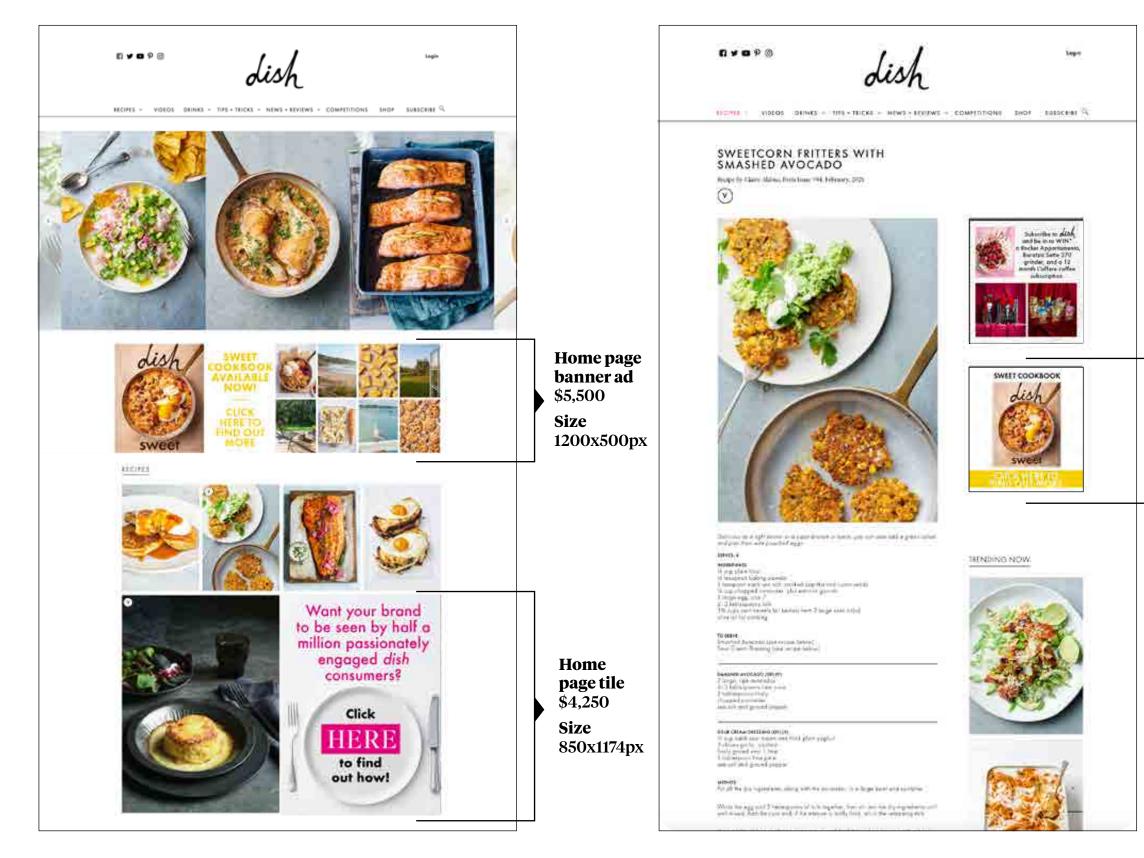

## DIGITAL

| Website ad placement | Rate per month* |
|----------------------|-----------------|
| Home page banner ad  | \$5,500         |
| Home page tile       | \$4,250         |
| Recipe page tile     | \$3,500         |
| Sponsor page banners | \$3,500         |
|                      |                 |

#### Website advertisements

Ads for the dish website can be supplied as .jpg, .png or .gif files. Please also provide the URL for your ad to direct to, if not linking to content on the dish website.

- Banner Home page & Sponsor page: 1200x500px
- **Tile Home page:** 850x1174px
- Tile Recipe page: 550x600px