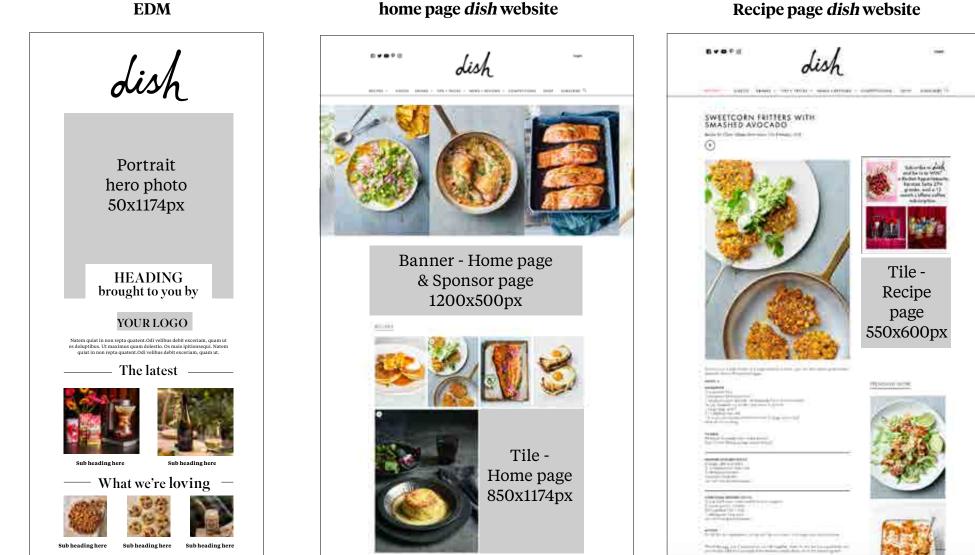

#### dish website features & EDM features

- Portrait hero photo (.jpg or .png)- 850x1174px
- Up to 500 words of copy
- Other images for web feature your preferred dimensions
- All relevant URLs/tags

Maximum web/EDM image file size 2MB.

#### Website advertisements

Ads for the dish website can be supplied as .jpg, .png or .gif files. Please also provide the URL for your ad to direct to, if not linking to content on the dish website.

- Banner Home page & Sponsor page: 1200x500px
- **Tile Home page:** 850x1174px
- Tile Recipe page: 550x600px

Maximum file size 2MB.