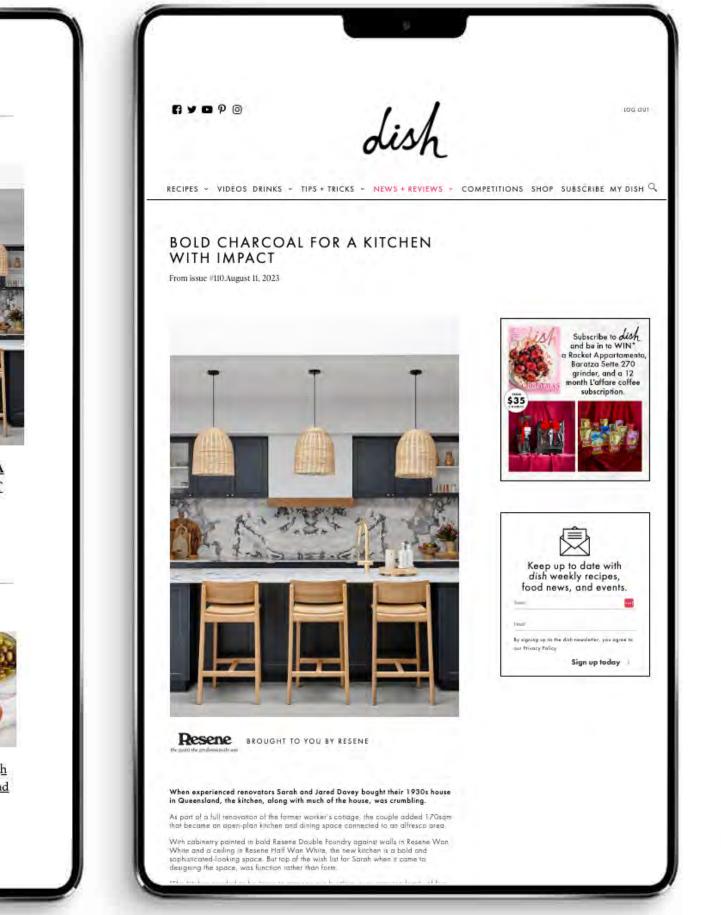

## CONTENT INTEGRATION EXAMPLES Reserve the paint the professionals use

### MAGAZINE

When experienced renovators Sarah and Jared Davey bought their 1930s house in Queensland, the kitchen, along with much of the house, was crumbling

As part of a full renovation of the former worker's cottage, the couple added 1708qm that became an open-plan kitchen and dining space connected to an alfresco area.

With cabinetry painted in bold Resense Double Foundry against walls in Resene Wan White and a ceiling in Resene Half Wan White, the new kitchen is a bold and sophisticated-looking space, list top of the wish list for Sarah when it came to designing The space, was function rather than form.